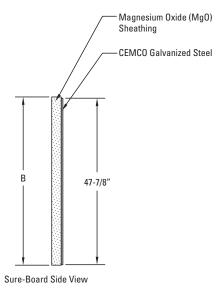

#### **Geometric Properties**

Sure-Board® 200W with MqO board is a composite product designed to provide superior shear values in both wood and steel framed walls where required by architects and engineers.

#### **Steel Thickness**

| <b>Length A</b> (ft.) | Width<br>B (ft.) | Sheathing<br>Thickness (in.) | Steel Thickness<br>Gauge (mil.) |
|-----------------------|------------------|------------------------------|---------------------------------|
| 8                     | 48               | 1/8                          | 22 (27)                         |