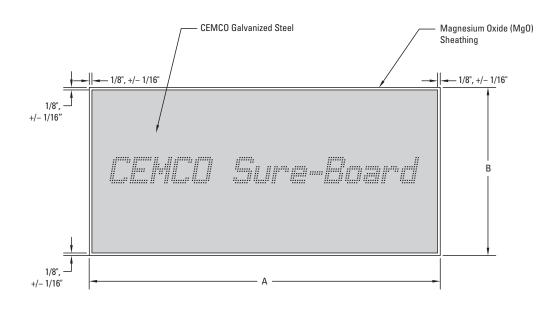

#### **Geometric Properties**

Sure-Board® 200W with MqO board is a composite product designed to provide superior shear values in both wood and steel framed walls where required by architects and engineers.

#### **Steel Thickness**

| <b>Length A</b> (ft.) | Width<br>B (ft.) | Sheathing<br>Thickness (in.) | Steel Thickness<br>Gauge (mil.) |
|-----------------------|------------------|------------------------------|---------------------------------|
| 8                     | 48               | 1/8                          | 22 (27)                         |