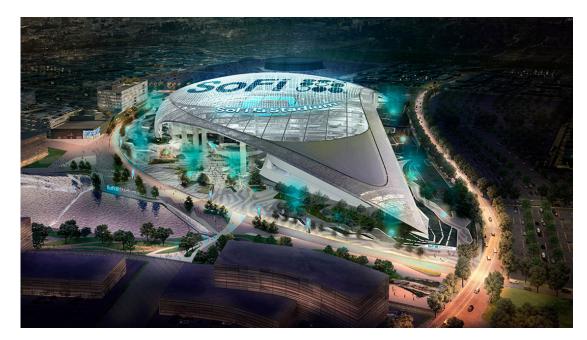

#### **Project Name:**

SoFi Stadium

### SoFi Stadium

CEMCO congratulates all those involved with the newly opened SoFi Stadium in Los Angeles! CEMCO shipped over 10 million pounds of cold-formed steel framing products and accessories to the site over the past several months. Installed by some of the industry's best framing contractors, CEMCO is proud to contribute to such an incredible Los Angeles landmark.