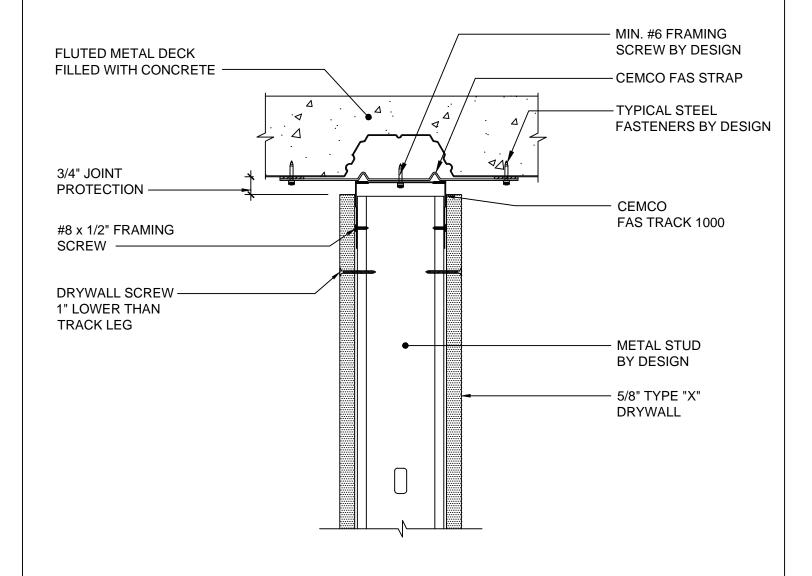

HW-D-0524

STANDARD WALL, PARALLEL & DIRECTLY UNDER DECK FLUTE

ASSEMBLY RATING: 1 HR | CONFIGURATION "A"

WWW.CEMCOSTEEL.COM

263 N. Covina Lane. City of Industry, CA 91744 PHONE (800) 775-2362 ENG. DEPT.

FAX (626) 369-7243 WWW.CEMCOSTEEL.COM