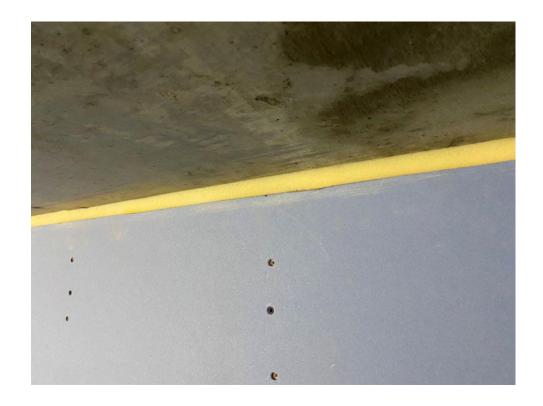

#### **Product Description**

**CEMCO Smoke and Sound Stop** is a compressible rectangular open cell polyurethane foam providing smoke and sound abatement within interior building joints in non-fire rated partitions.

- Installs at interior building joints only, free from loose debris in dry and frost-free surfaces.
- Open cell composition that provides a compressible and flexible backing capable of receiving finishing materials such as drywall tape and joint compound.
- Easily installed by compressing it into the gap between the drywall and surrounding structure.
- Yellow in color for easy identification during inspection process.
- Remains flexible for the life of the building joint.
- Will not harden, shrink, or pull away from the substrate over time.
- Resists oil and most solvents.
- Odorless, installs fully cured and will not stain surrounding substrate.
- NOT recommended for use in wet areas.
- Recommended for use in maximum 3/4" wide joints.
- Provides Sound Transmission Classification (STC) ratings up to 68.