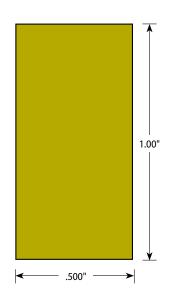

### **Ordering / Packaging**

| Description     | Part # | Size      | Length | Pcs/Ctn |
|-----------------|--------|-----------|--------|---------|
| Smoke and Sound | SSS    | 1/2" x 1" | 1080'  | 1       |