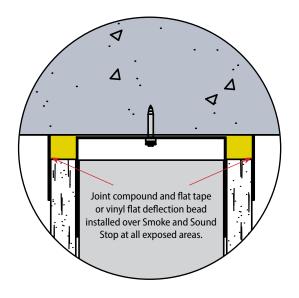

#### **Product Description**

**CEMCO Smoke and Sound Stop** is a compressible rectangular open cell polyurethane foam providing smoke and sound abatement within interior building joints in non-fire rated partitions.

- Installs at interior building joints only, free from loose debris in dry and frost-free surfaces.
- Open cell composition that provides a compressible and flexible backing capable of receiving finishing materials such as drywall tape and joint compound.
- Easily installed by compressing it into the gap between the drywall and surrounding structure.
- Yellow in color for easy identification during inspection process.
- Remains flexible for the life of the building joint.
- Will not harden, shrink, or pull away from the substrate over time.
- Resists oil and most solvents.
- Odorless, installs fully cured and will not stain surrounding substrate.
- NOT recommended for use in wet areas.
- Recommended for use in maximum 3/4" wide joints.
- Provides Sound Transmission Classification (STC) ratings up to 68.