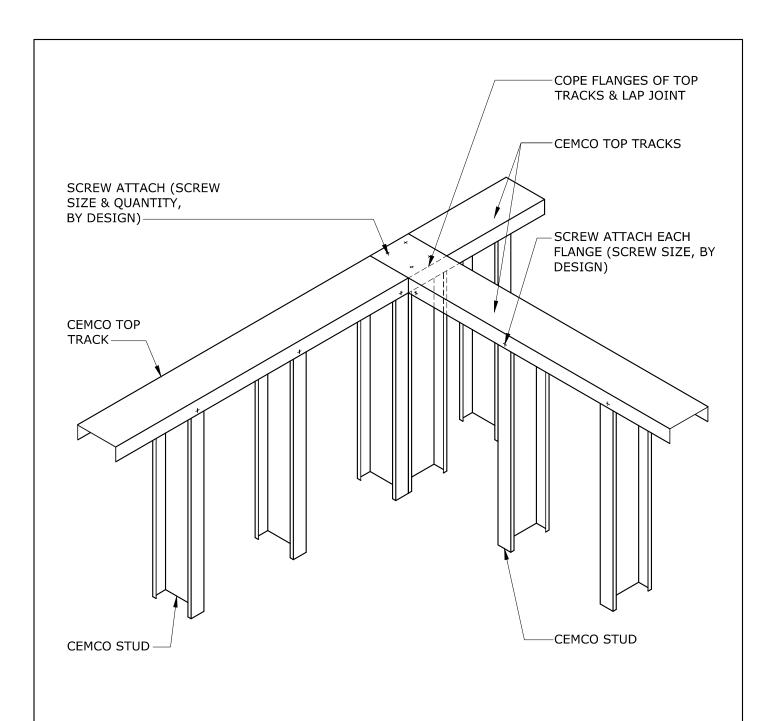

**INTERIOR WALL CORNER TIE** 

SCALE: N.T.S.

1001-A PITTSBURG ANTIOCH HWY PITTSBURG, CA 94565 ENG. DEPT. 925.473-9340 FAX 925.473.9124

www.cemcosteel.com