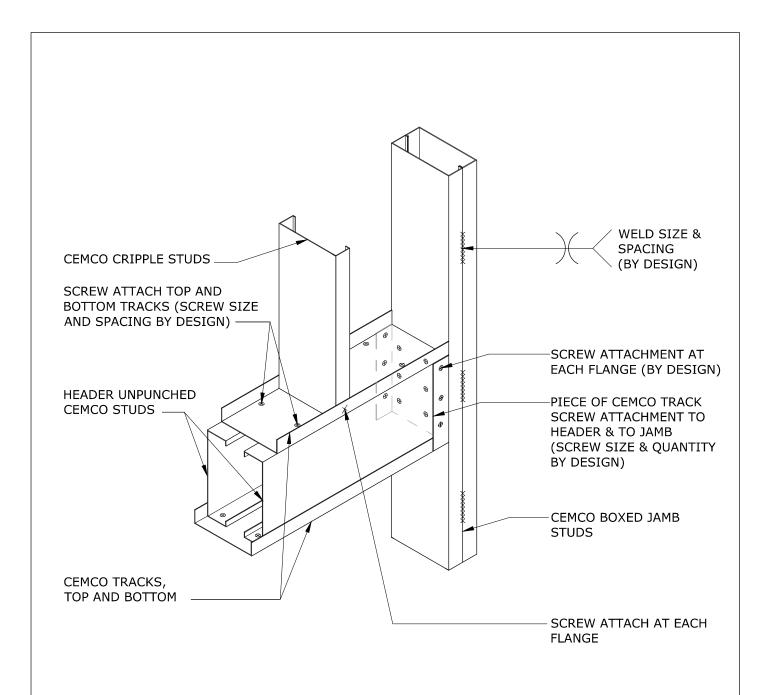

# 8A LARGE OPENING (BOXED HEADER-BOXED JAMB)

SCALE: N.T.S.



### **ENGINEERING**

1001-A PITTSBURG ANTIOCH HWY PITTSBURG, CA 94565 ENG. DEPT. 925.473-9340 FAX 925.473.9124 www.cemcosteel.com

#### DISCLAIMER:

CEMCO assumes no liability for failure resulting from the use of it's drawings, or for failure resulting from the use of alternate materials, or improper application or installation. This drawing is supplied solely to assist in the selection and application of CEMCO products. This drawing is generic in nature and should not be used in design or construction without an independent evaluation by a qualified Architect or Engineer of Record.

#### CATEGORY:

## CURTAIN WALL DETAILS

REV: 0 RELEASE: 11/09/2019