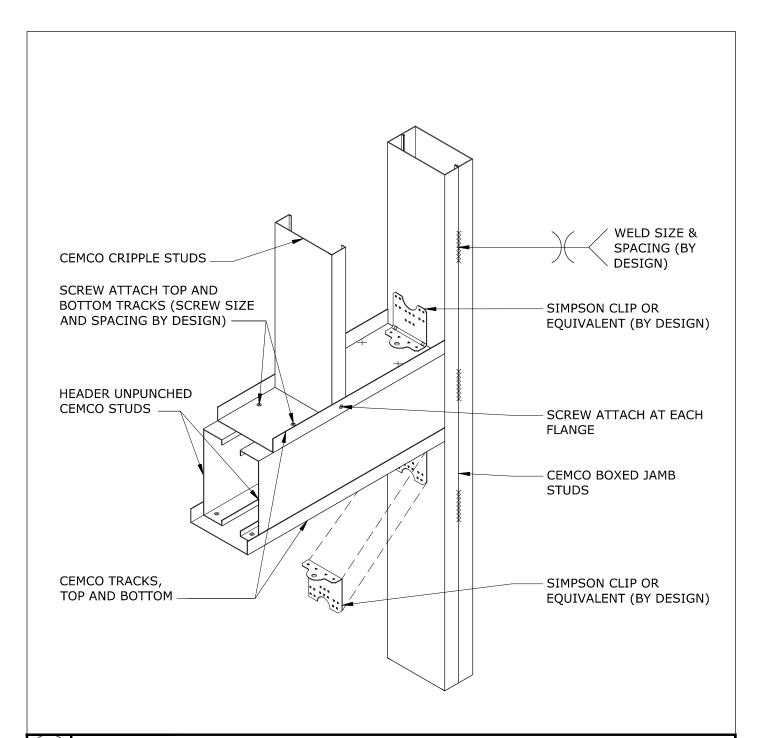

8

## LARGE OPENING (BOXED HEADER-BOXED JAMB)

SCALE: N.T.S.



## **ENGINEERING**

1001-A PITTSBURG ANTIOCH HWY PITTSBURG, CA 94565 ENG. DEPT. 925.473-9340 FAX 925.473.9124 www.cemcosteel.com

## DISCLAIMER:

CEMCO assumes no liability for failure resulting from the use of it's drawings, or for failure resulting from the use of alternate materials, or improper application or installation. This drawing is supplied solely to assist in the selection and application of CEMCO products. This drawing is generic in nature and should not be used in design or construction without an independent evaluation by a qualified Architect or Engineer of Record.

## CURTAIN WALL DETAILS

CATEGORY:

REV: 1 RELEASE: 11/09/2019