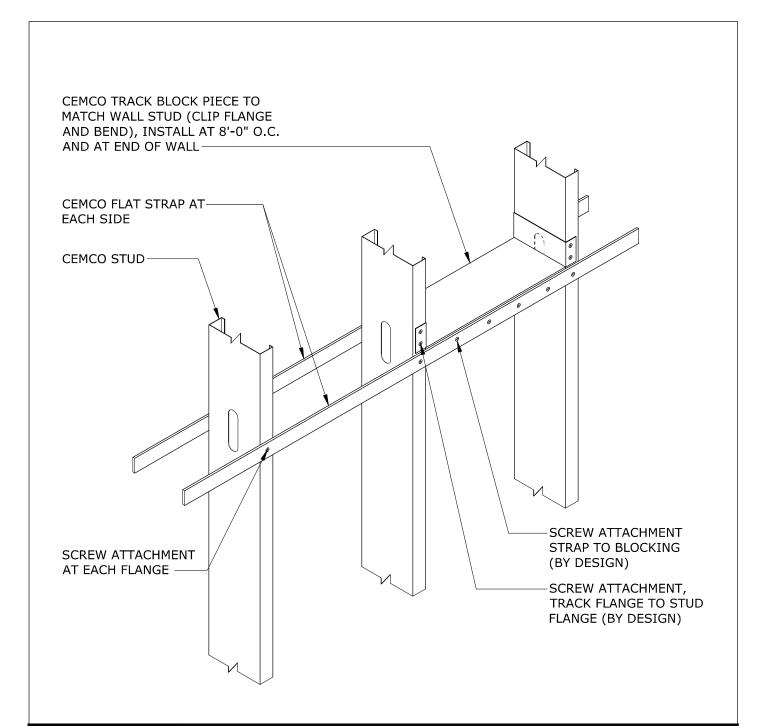

6

## **BRIDGING - DOUBLE FLAT STRAP WITH BLOCKING**

SCALE: N.T.S.



### **ENGINEERING**

1001-A PITTSBURG ANTIOCH HWY PITTSBURG, CA 94565 ENG. DEPT. 925.473-9340 FAX 925.473.9124 www.cemcosteel.com

#### DISCLAIMER:

CEMCO assumes no liability for failure resulting from the use of it's drawings, or for failure resulting from the use of alternate materials, or improper application or installation. This drawing is supplied solely to assist in the selection and application of CEMCO products. This drawing is generic in nature and should not be used in design or construction without an independent evaluation by a qualified Architect or Engineer of Record.

## CATEGORY:

# CURTAIN WALL DETAILS

REV: 1 RELEASE: 11/09/2019