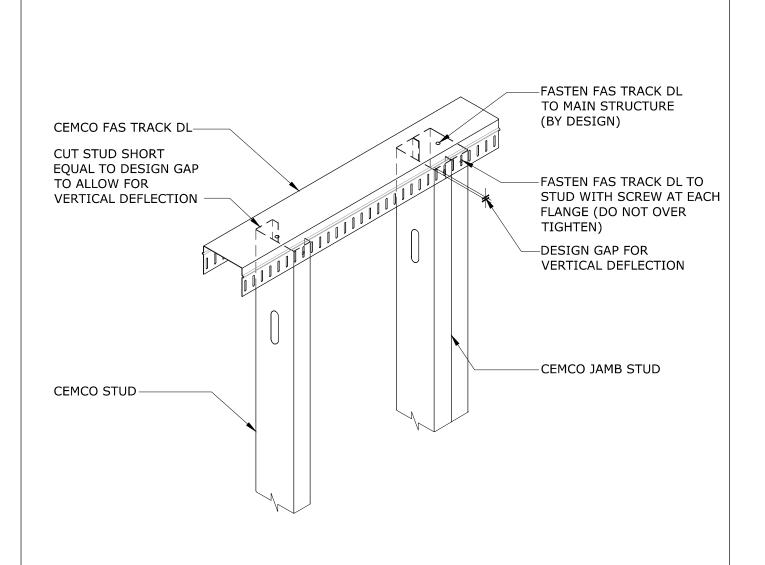

## **DEFLECTION TRACK ASSEMBLY - FAS TRACK DL**

SCALE: N.T.S.

www.cemcosteel.com

1001-A PITTSBURG ANTIOCH HWY PITTSBURG, CA 94565 ENG. DEPT. 925.473-9340 FAX 925.473.9124 DISCLAIMER:

CEMCO assumes no liability for failure resulting from the use of it's drawings, or for failure resulting from the use of alternate materials, or improper application or installation. This drawing is supplied solely to assist in the selection and application of CEMCO products. This drawing is generic in nature and should not be used in design or construction without an independent evaluation by a qualified Architect or Engineer of Record.