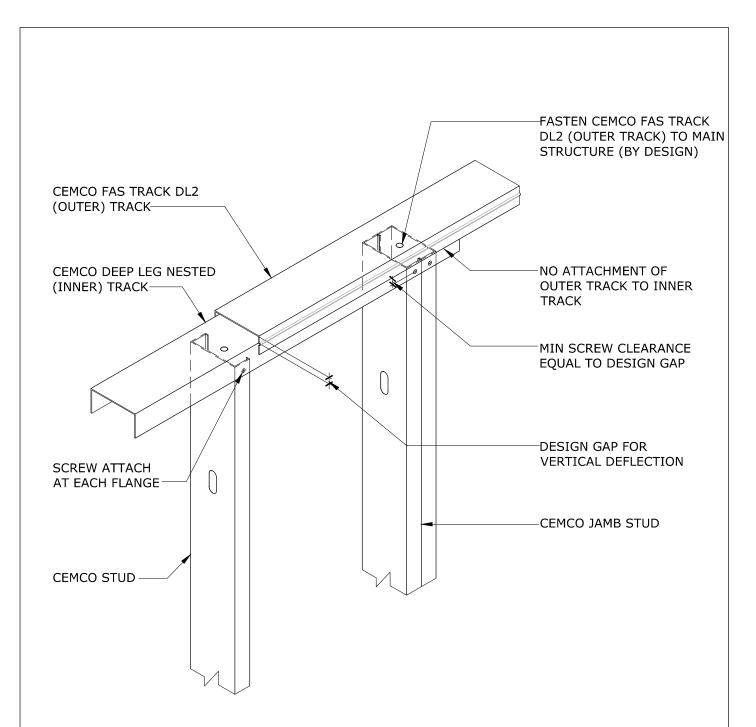

## 3A DEFLECTION TRACK ASSEMBLY - DOUBLE DEFLECTION TRACK WITH CEMCO FAS TRACK DL2 SCALE: N.T.S.

1001-A PITTSBURG ANTIOCH HWY PITTSBURG, CA 94565 ENG. DEPT. 925.473-9340 FAX 925.473.9124 www.cemcosteel.com DISCLAIMER: