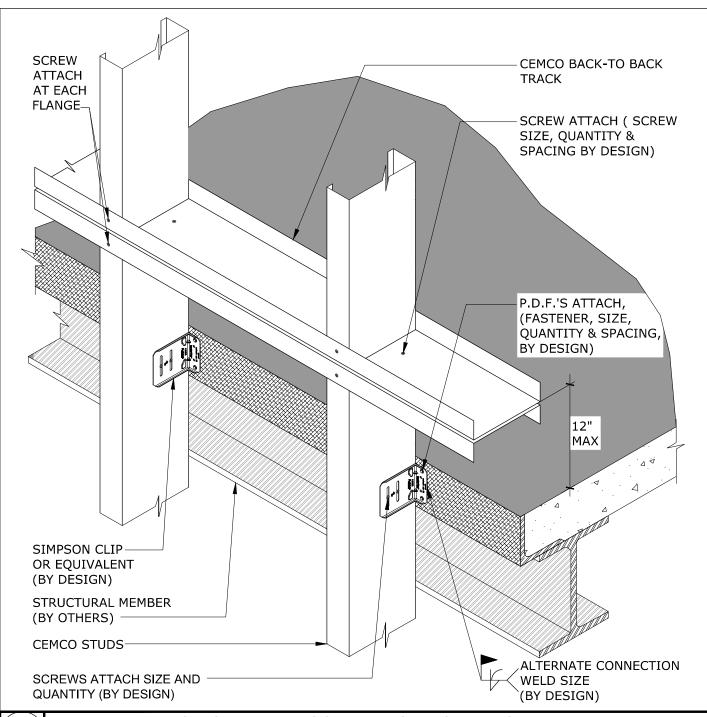

# WALL DEFLECTION - BYPASS VERTICAL SLIDE CLIP NON-CONTINUOUS STUD ATTACHMENT

SCALE: N.T.S.