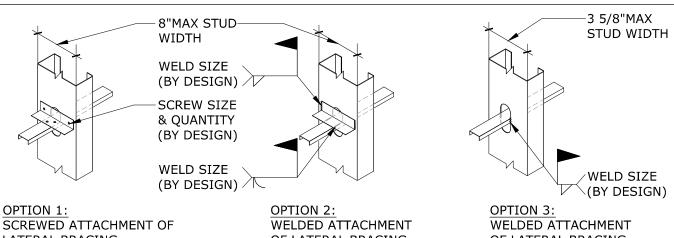

SCREWED ATTACHMENT OF LATERAL BRACING

OF LATERAL BRACING

OF LATERAL BRACING

### **BRACING ATTACHMENTS**