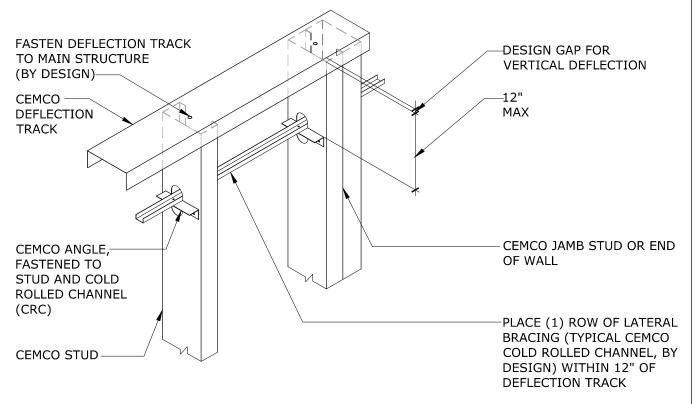

## **DEFLECTION TRACK ASSEMBLY - SINGLE TRACK** WITH COLD-ROLLED CHANNEL SCALE: N.T.S.