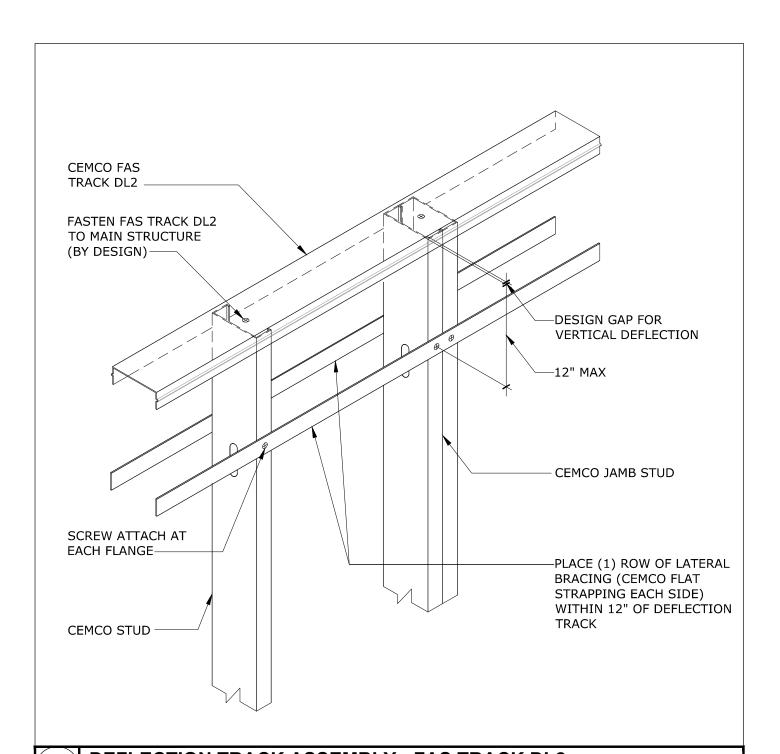

## DEFLECTION TRACK ASSEMBLY - FAS TRACK DL2 WITH DOUBLE FLAT STRAP



### **ENGINEERING**

1001-A PITTSBURG ANTIOCH HWY PITTSBURG, CA 94565 ENG. DEPT. 925.473-9340 FAX 925.473.9124 www.cemcosteel.com

#### DISCLAIMER:

CEMCO assumes no liability for failure resulting from the use of it's drawings, or for failure resulting from the use of alternate materials, or improper application or installation. This drawing is supplied solely to assist in the selection and application of CEMCO products. This drawing is generic in nature and should not be used in design or construction without an independent evaluation by a qualified Architect or Engineer of Record.

#### CATEGORY:

# CURTAIN WALL DETAILS

REV: 0 RELEASE: 11/09/2019

SCALE: N.T.S.