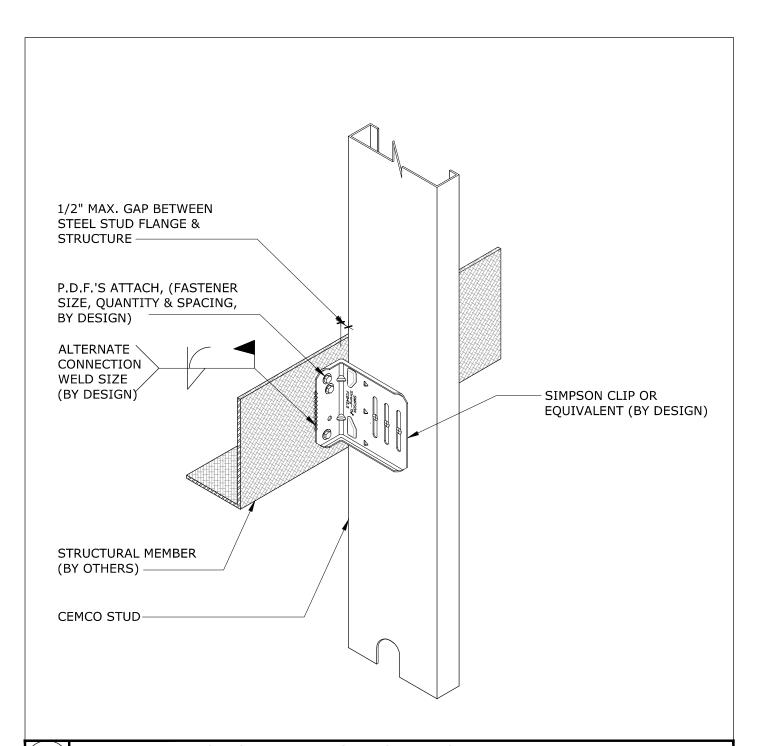

## 16 WALL DEFLECTION - VERTICAL SLIDE CLIP

SCALE: N.T.S.



### **ENGINEERING**

1001-A PITTSBURG ANTIOCH HWY PITTSBURG, CA 94565 ENG. DEPT. 925.473-9340 FAX 925.473.9124 www.cemcosteel.com

#### DISCLAIMER:

CEMCO assumes no liability for failure resulting from the use of it's drawings, or for failure resulting from the use of alternate materials, or improper application or installation. This drawing is supplied solely to assist in the selection and application of CEMCO products. This drawing is generic in nature and should not be used in design or construction without an independent evaluation by a qualified Architect or Engineer of Record.

#### CATEGORY:

# CURTAIN WALL DETAILS

REV: 1 RELEASE: 11/09/2019