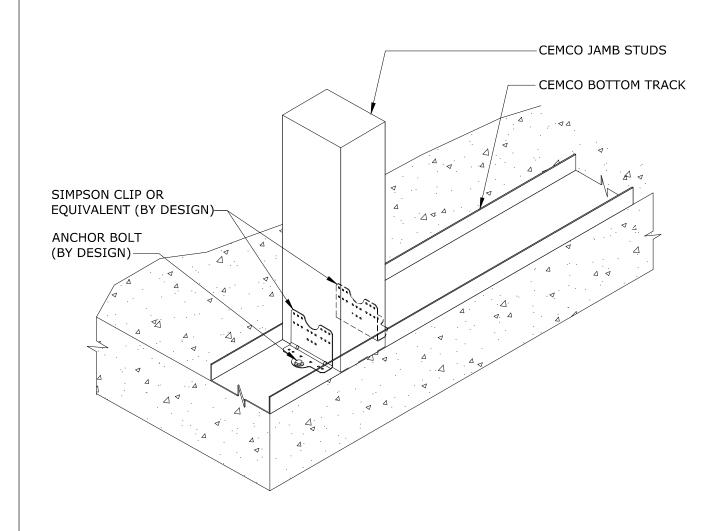

## JAMB BASE CONNECTION DETAIL

SCALE: N.T.S.

# CURTAIN WALL DETAILS

REV: 1 RELEASE: 11/09/2019