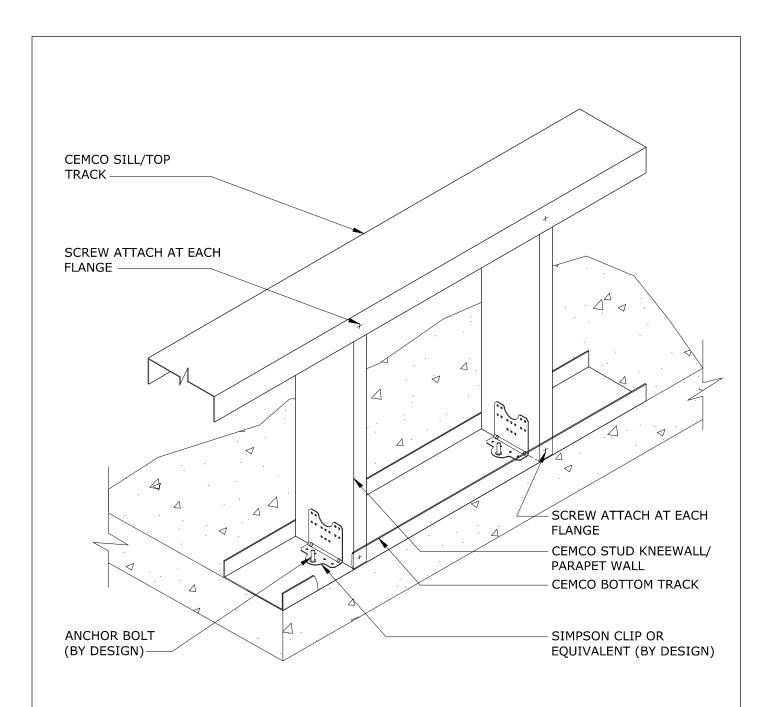

### STIFFENED KNEEWALL / PARAPET

SCALE: N.T.S.

# CURTAIN WALL DETAILS

REV: 0 RELEASE: 11/09/2019