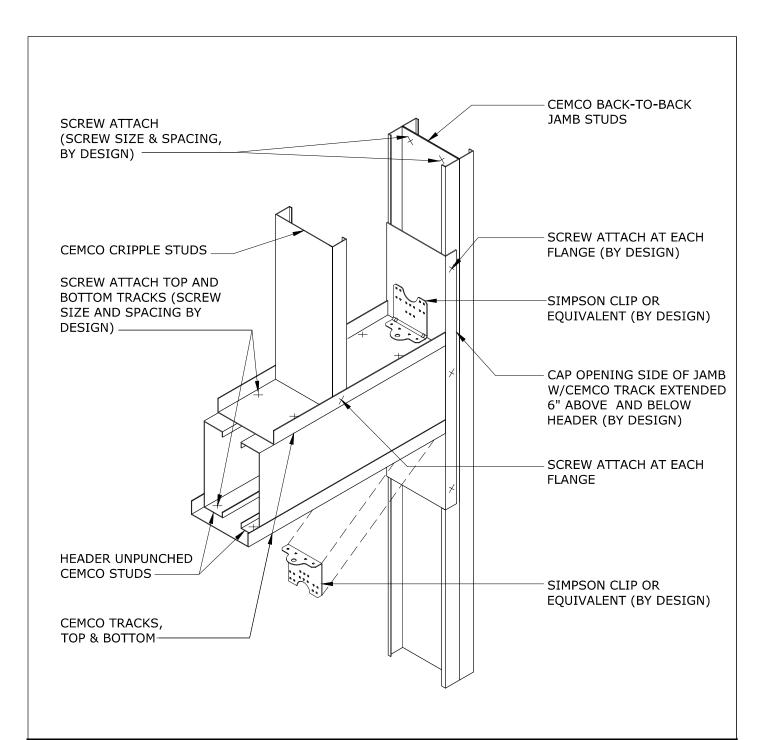

## 11 LARGE OPENING

(BOXED HEADER - BACK TO BACK JAMB)

SCALE: N.T.S.



### **ENGINEERING**

1001-A PITTSBURG ANTIOCH HWY PITTSBURG, CA 94565 ENG. DEPT. 925.473-9340 FAX 925.473.9124 www.cemcosteel.com

#### DISCLAIMER:

CEMCO assumes no liability for failure resulting from the use of it's drawings, or for failure resulting from the use of alternate materials, or improper application or installation. This drawing is supplied solely to assist in the selection and application of CEMCO products. This drawing is generic in nature and should not be used in design or construction without an independent evaluation by a qualified Architect or Engineer of Record.

#### CATEGORY:

# CURTAIN WALL DETAILS

REV: 0 RELEASE: 11/09/2019