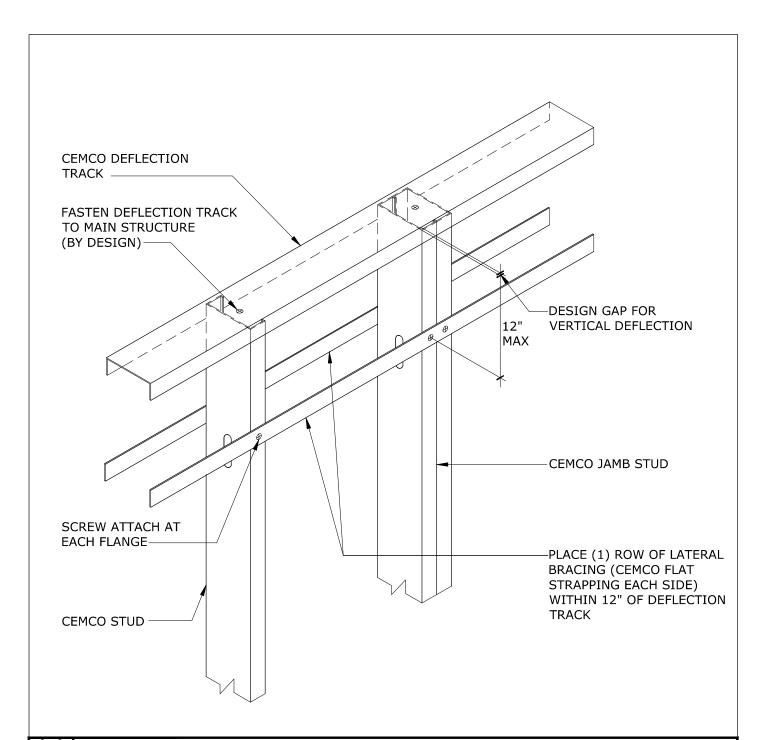

## DEFLECTION TRACK ASSEMBLY - SINGLE TRACK WITH DOUBLE FLAT STRAP

SCALE: N.T.S.