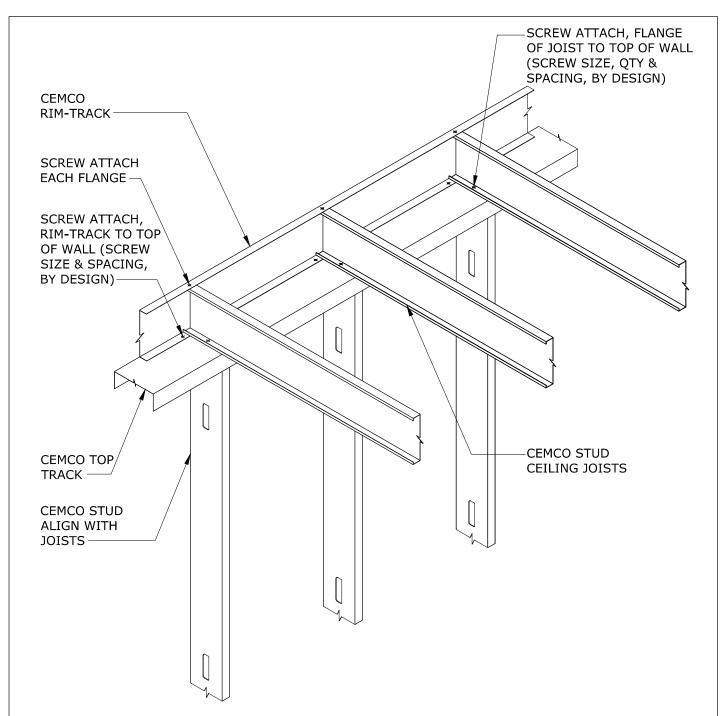

## FLUSH CEILING: CEILING JOIST PERPENDICULAR & BEARING ON STUD WALL

SCALE: N.T.S.

## CATEGORY:

CEILING SUPPORT DETAILS

RELEASE: 11/09/2019