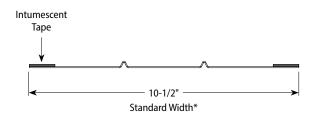

#### **Product Description**

**CEMCO FAS STRAP** is an accessory preformed galvanized steel strap with 2 intumescent strips for use as a flute cover when fire-rated walls run parallel to the flutes. FAS Strap eliminates the need for mineral wool flute fillers and bridging for attachment of the top track to the underside of the deck. The FAS Strap is fabricated from hot-dipped galvanized steel. It is UL tested and listed and can be used as a component of 1 & 2 hour fire-resistant joint systems.

# **FAS STRAP**

\* Custom widths available – contact CEMCO for details.