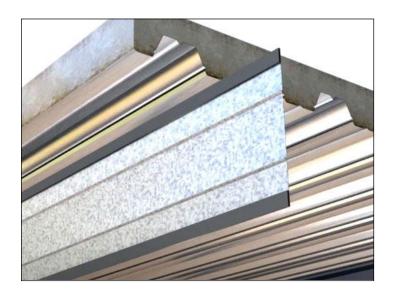

#### **Product Description**

**CEMCO FAS STRAP** is an accessory preformed galvanized steel strap with 2 intumescent strips for use as a flute cover when fire-rated walls run parallel to the flutes. FAS Strap eliminates the need for mineral wool flute fillers and bridging for attachment of the top track to the underside of the deck. The FAS Strap is fabricated from hot-dipped galvanized steel. It is UL tested and listed and can be used as a component of 1 & 2 hour fire-resistant joint systems.