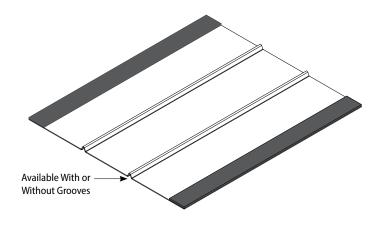

## **Ordering / Packaging**

| Description       | Part #      | Width*  | Length | Pcs/Ctn |
|-------------------|-------------|---------|--------|---------|
| FAS STRAP (20 ga) | FASTP105033 | 10-1/2" | 10'    | Each**  |
| FAS STRAP (18 ga) | FASTP105043 | 10-1/2" | 10'    | Each**  |
| FAS STRAP (16 ga) | FASTP105054 | 10-1/2" | 10'    | Each**  |

# **FAS STRAP**

\* Custom widths available – contact CEMCO for details.