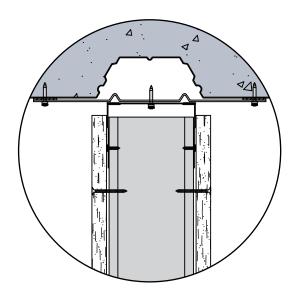

#### **Product Description**

**CEMCO FAS STRAP** is an accessory preformed galvanized steel strap with 2 intumescent strips for use as a flute cover when fire-rated walls run parallel to the flutes. FAS Strap eliminates the need for mineral wool flute fillers and bridging for attachment of the top track to the underside of the deck. The FAS Strap is fabricated from hot-dipped galvanized steel. It is UL tested and listed and can be used as a component of 1 & 2 hour fire-resistant joint systems.