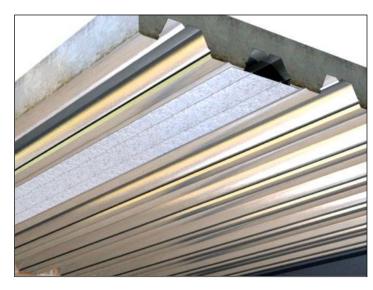

#### **Product Description**

**CEMCO FAS STRAP** is an accessory preformed galvanized steel strap with 2 intumescent strips for use as a flute cover when fire-rated walls run parallel to the flutes. FAS Strap eliminates the need for mineral wool flute fillers and bridging for attachment of the top track to the underside of the deck. The FAS Strap is fabricated from hot-dipped galvanized steel. It is UL tested and listed and can be used as a component of 1 & 2 hour fire-resistant joint systems.