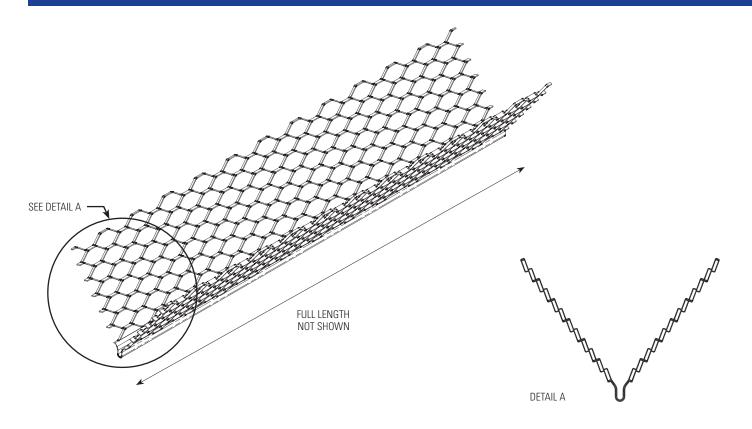

## NO. 1-A CORNER BEAD

### **Properties**

CEMCO's No. 1-A Expanded Corner Bead is manufactured with 2-5/8" expanded metal flanges and a solid metal nose to provide for clean and sharp corners even over slightly irregular surfaces. CEMCO's No. 1-A Expanded Metal Corner Bead is manufactured by Niles and distributed by CEMCO. No. 1A Corner Bead is fabricated from 26 Gauge galvanized steel with G60 coating. G90 coating is available upon request.